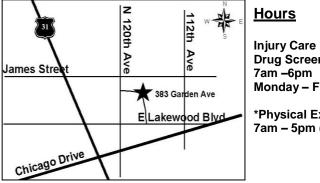

## Hours

Injury Care & Drug Screens: 7am – 6pm Monday – Friday

\*Physical Exams: 7am – 5pm (M-F)

Injury Care & Drug Screens: Monday – Friday

\*Physical Exams: 7am – 5pm (M-F)

\*Scheduled Physical Exams are available at all MED-1 clinics. Please call for an appointment.

MED-1 Leonard 1140 Monroe Ave, Ste 150 Grand Rapids, MI 49503 Phone: (616) 459-6331 Fax: (616) 459-2569

MED-1 Breton 4433 Breton Rd SE Kentwood, MI 49508 Phone: (616) 281-6000 Fax: (616) 281-6038

MED-1 Holland 383 Garden Ave Holland, MI 49424 Phone: (616) 494-8271 Fax (616) 494-8273